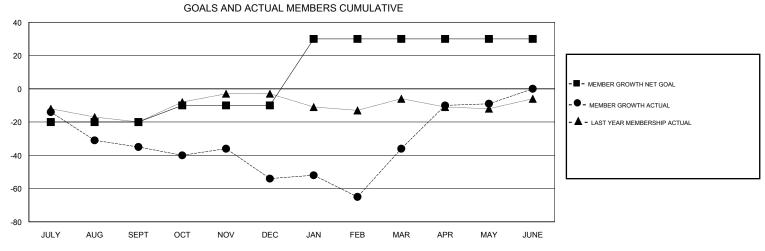

## **OPEN LOCATION WISCONSIN GMT CA** Clubs Members RESULTS FOR 2018-2019 RESULTS FOR 2018-2019 NEW CLUB GOAL NEW CLUBS DROPPED CLUBS MEMBER GROWTH NET MEMBER GROWTH DROPPED QUARTER QUARTER GOAL ACTUAL MEMBERS ACTUAL (including transfers) 0 0 0 -20 35 63 JULY/AUG/SEPT JULY/AUG/SEPT 0 10 41 58 OCT/NOV/DEC OCT/NOV/DEC 1 0 40 66 43 JAN/FEB/MAR JAN/FEB/MAR 0 0 0 0 20 49 APR/MAY/JUNE APR/MAY/JUNE